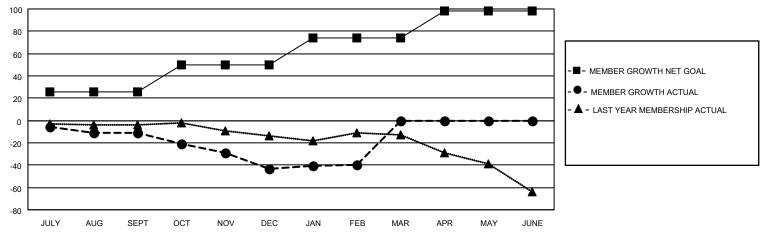

#### GOALS AND ACTUAL MEMBERS CUMULATIVE

| DROPPED CLUBS: 0 |    | 21 CLUBS OF 38 ADDED 1 OR<br>MORE NEW MEMBERS | GENDER DISTRIBUTION                 |                                |  |
|------------------|----|-----------------------------------------------|-------------------------------------|--------------------------------|--|
|                  |    | WORE NEW WEINBERG                             | MALE<br>FEMALE                      | 1,008 (78.44%)<br>277 (21.56%) |  |
| DROPPED MEMBERS  |    |                                               | NON BINARY<br>PREFER NOT TO ANSWER  | 0 (0.00%)<br>0 (0.00%)         |  |
| DECEASED         | 22 |                                               | THE ENTITY TO ANOWER                | 0 (0.0070)                     |  |
| CLUB CANCELLED   | 0  | CLICK HERE FOR CUMULATIVE                     | TOTAL FAMILY UNIT MEMBERS 207       |                                |  |
| OTHER            | 70 | MEMBERSHIP DATA                               |                                     |                                |  |
| TOTAL            | 92 |                                               | FAMILY MEMBERS PAYING HALF DUES 105 |                                |  |
|                  |    |                                               |                                     |                                |  |